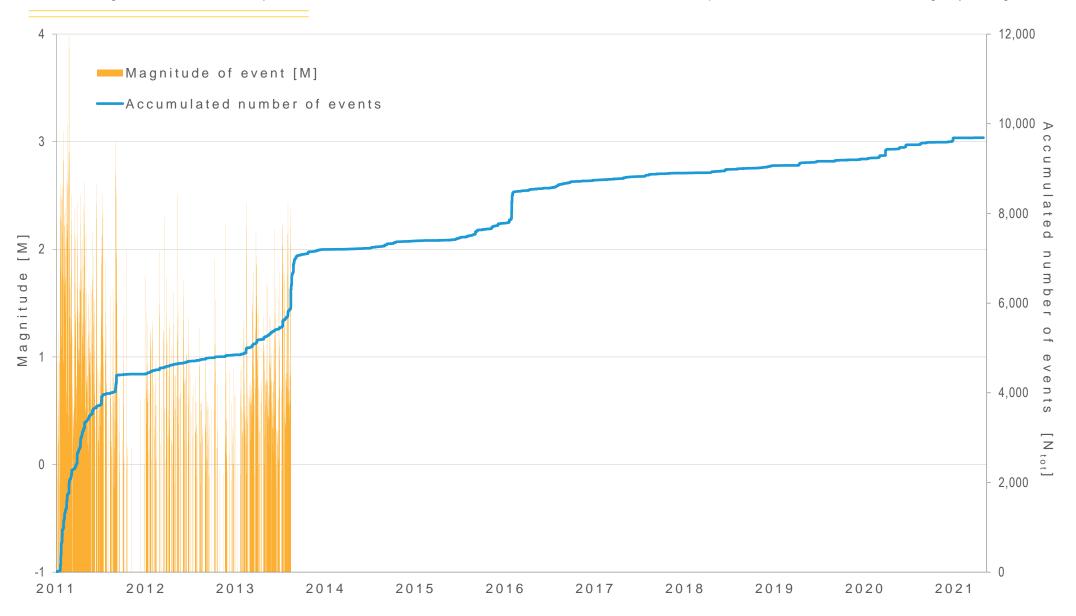

## Development of seismic activity at the Hellisheidi Geothermal Power Plant since the autumn of 2011

On one hand, the figure shows the magnitude of seismic activity and, on the other hand, the accumulated number of seismic tremors during the period. The seismic data are obtained from the national seismometer network of the Icelandic Meteorological Office (IMO). In 2021 one earthquake over magnitude 3 occurred in ON Power's reinjection field. No changes were made in the reinjection rates in 2021, therefore no alerts were issued to the IMO and the Department of Civil Protection and Emergency Management.