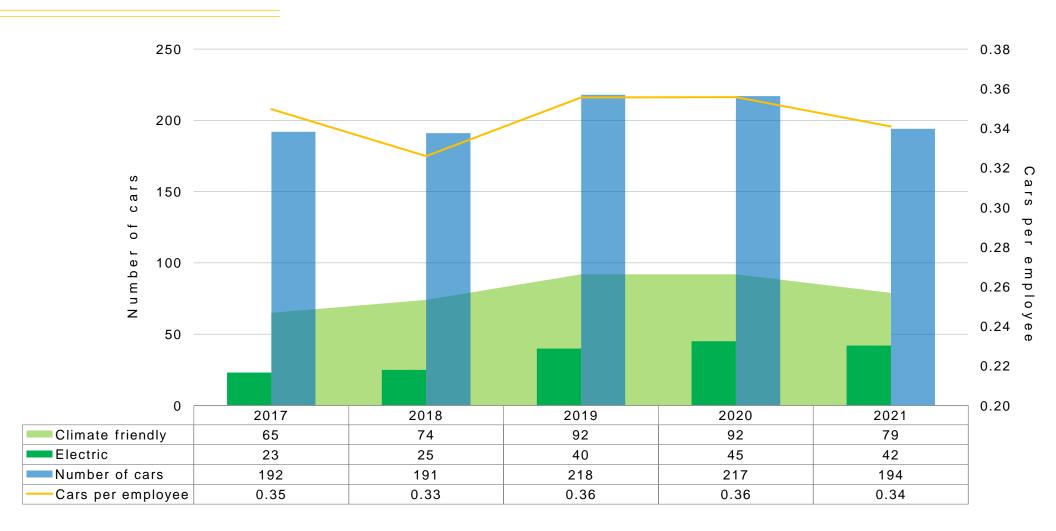

### Number of Reykjavik Energy's cars by energy source 2017-2021

Total number of cars owned and leased, by energy source and number of employees.