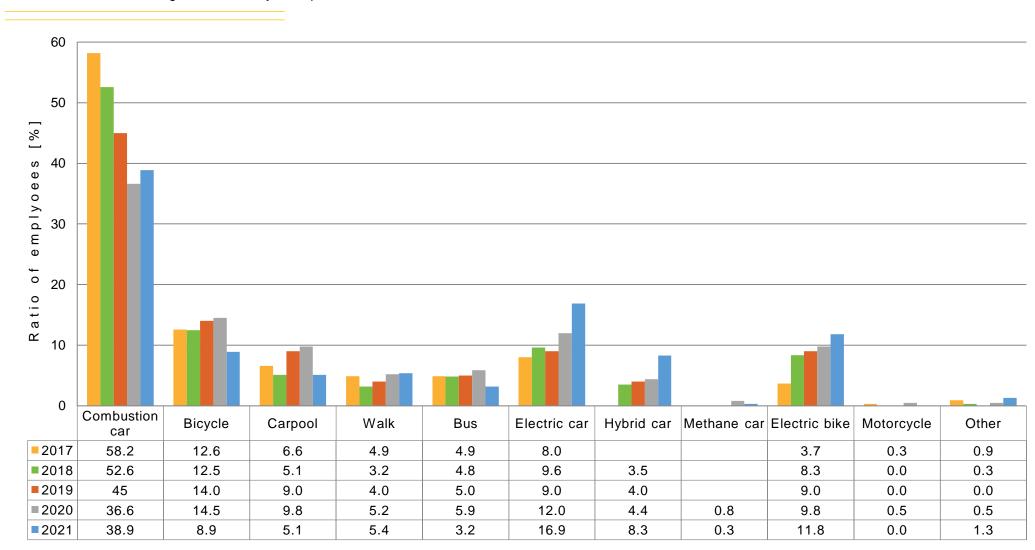

### Employee commuting 2017-2021

Results of annual commuting customs surveys. Response rates were 70% in 2017, 61% in 2018, 64% in 2019, 57% in 2020 and 63% in 2021.